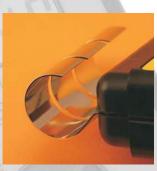

## **DESIGN**

The device measures the dielectric constant (SIC) of the material. The wood is penetrated by electromagnetic field generated by the device. The Moisture Meter is equipped with knobs for setting the density and thickness of the wood. It can be used to measure wood planks 10 mm to 60 mm thick and of density within the range of  $0.3 \text{ to } 1.1 \text{ g/cm}^3$ .