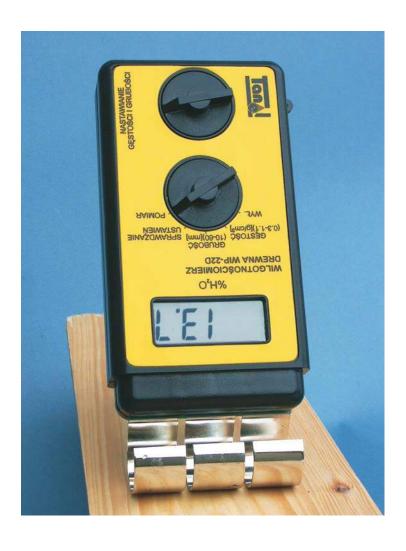

## **WOOD MOISTURE METER WIP-22D**

## **APPLICATION**

Wood Moisture Meter WIP-22D is an electronic device designed for quick and easy measurement of moisture contents in wood. It is mainly used in furniture and wood industries. It's non-damaging way of measuring makes it especially useful for measurements of finished wood products.

## **DESIGN**

The device measures the dielectric constant (SIC) of the material. The wood is penetrated by electromagnetic field generated by the device. The Moisture Meter is equipped with knobs for setting the density and thickness of the wood. It can be used to measure wood planks 10 mm to 60 mm thick and of density within the range of  $0.3 \text{ to } 1.1 \text{ g/cm}^3$ .

## **TECHNICAL DATA**

| I E GITTLE DATA                            |                                           |
|--------------------------------------------|-------------------------------------------|
| Range                                      | 4% - 60% moisture contents                |
| Thickness of layer measured                | 60 mm                                     |
| Resolution                                 | 0.1%                                      |
| Display                                    | LCD, 12.7 mm                              |
| Settings rabnge<br>density<br>thickness    | 0.3 - 1.1 g/cm <sup>3</sup><br>10 - 60 mm |
| Min. settings step<br>density<br>thickness | 0.02 g/cm <sup>3</sup><br>2 mm            |
| Power                                      | 9V, battery 6F22                          |
| Battery life                               | approx. 5000 measurements                 |
| Low bat signal                             | yes                                       |
| Size<br>instrument<br>case                 | 165 x 80 x 33 mm<br>270 x 180 x 55 mm     |
| Guarantee                                  | 12 months                                 |