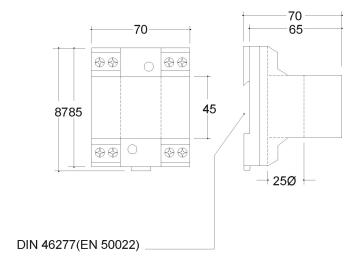

## **Dimensions**

#### **Specifications**

| Auxiliary power supply                                |                                                                                 |
|-------------------------------------------------------|---------------------------------------------------------------------------------|
| Voltage                                               | 230 Vac                                                                         |
| voltage                                               | 250 VdC                                                                         |
| Mechanical characteristics                            |                                                                                 |
| Size (mm) width x height x depth                      | 70 x 87 x 70 (mm)                                                               |
| Weight (kg)                                           | 0,19                                                                            |
| Environmental characteristics                         |                                                                                 |
| Working temperature                                   | -10°+50 °C                                                                      |
| Specific technical characteristics of current sensors |                                                                                 |
| Inner diameter Ø (mm)                                 | 25                                                                              |
| Operating voltage                                     | 0,72 kV~ max.                                                                   |
| Current measurement circuit                           |                                                                                 |
| Nominal frequency                                     | 61 / 60 Hz                                                                      |
| Primary current measurement                           | 2.5 A                                                                           |
| Permanent overload                                    | 1,5 ln                                                                          |
| Transformation ratio                                  | 4 20 mA                                                                         |
| Standards                                             |                                                                                 |
| Standards                                             | IEC 44-1, UNE 21 088-1, IEC 664, VDE0110, VDE0414, UL 94, IEC 1010-1, EN 61010- |
| Measurement accuracy                                  |                                                                                 |
| Accuracy                                              | ±1,5% In                                                                        |